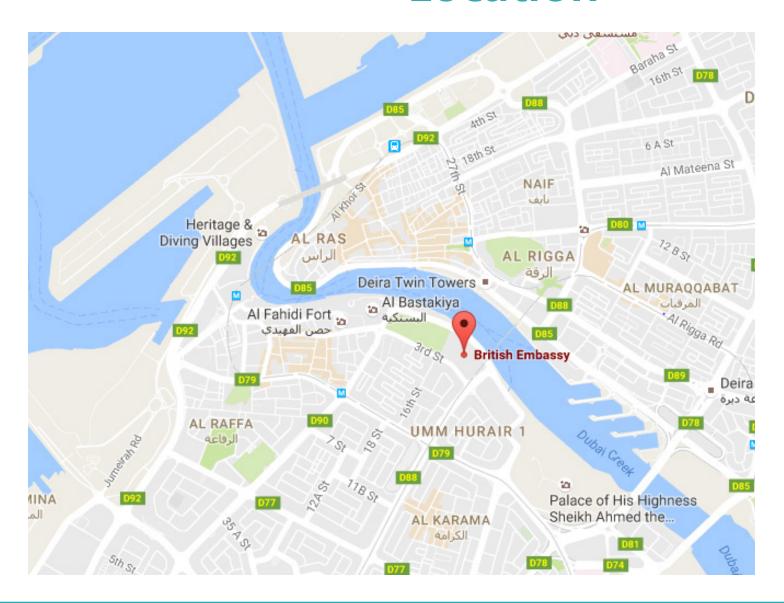

### Location

### Address:

British Embassy Al Seef Road, Bur Dubai, Near Dubai Creekside Dubai