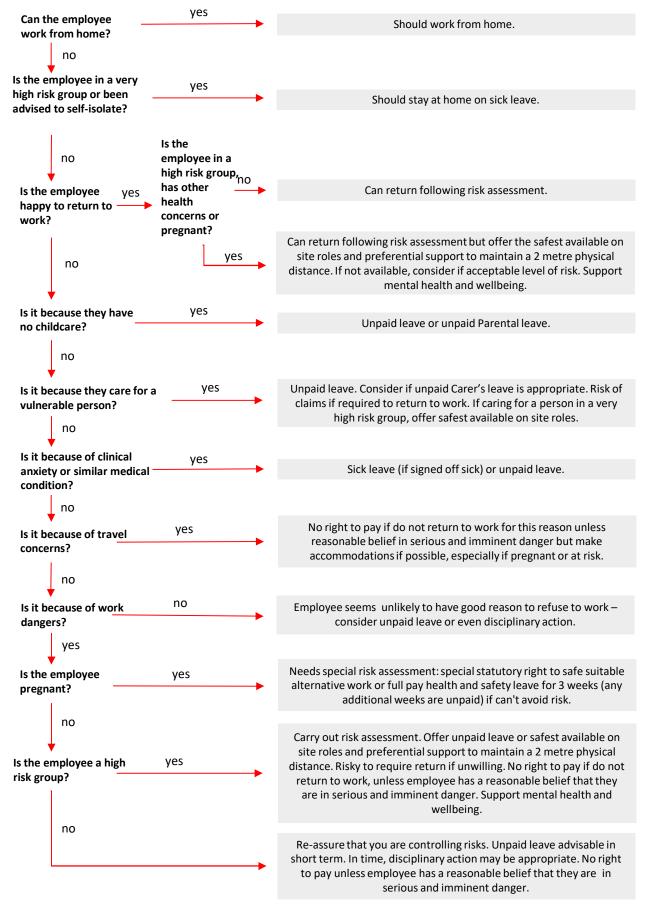

# Staffing decisions when reopening workplaces in Ireland - a flowchart

This flowchart is to help employers decide which employees can return to work as part of the Covid-19 road to recovery, and gives guidance on the best approach to managing employees who are unhappy about returning. For more information see our FAQs about managing the return to work, or visit our Covid-19 hub.